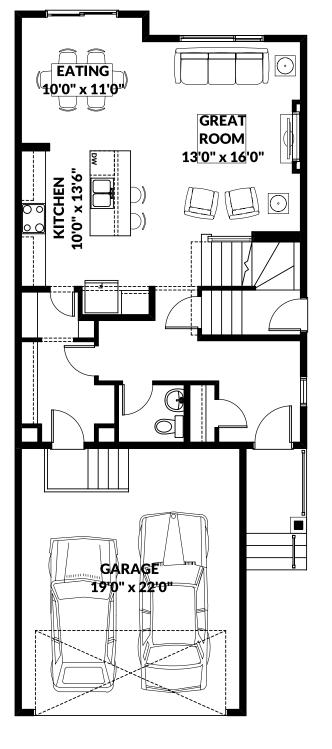

## **FLOOR PLAN**

**MAIN** 838 SQ FT

**UPPER** 1,185 SQ FT

For more information or to book an appointment please contact us at 587.525.5089

Prices are subject to change without notice. Actual floor plan, elevation, and square footage may not be exactly as shown. Square foot is measured to Alberta Building Code (ABC) regulations. Builder reserves the right to make changes without notice. E&OE.