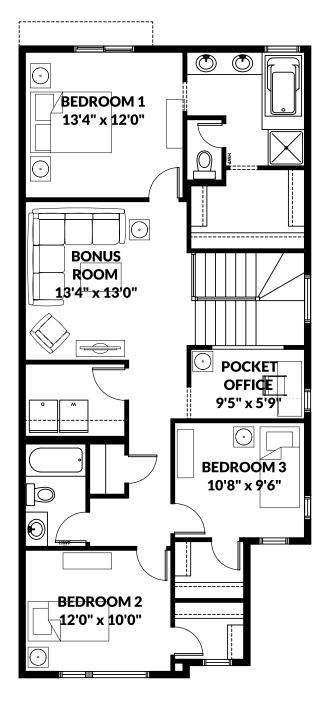

## **FLOOR PLAN**

**MAIN** 838 SQ FT

**UPPER** 1,185 SQ FT

For more information or to book an appointment please contact us at 587.525.5089

Prices are subject to change without notice. Actual floor plan, elevation, and square footage may not be exactly as shown. Square foot is measured to Alberta Building Code (ABC) regulations. Builder reserves the right to make changes without notice. E&OE.