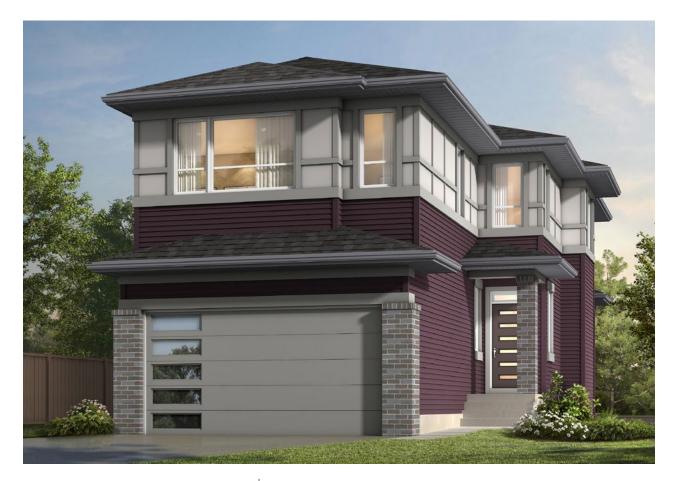

## THE GABRIEL

2,023 SQ FT | 3 BED | 2.5 BATH

2227 194 STREET NW

## THIS FRONT DRIVE HOME FEATURES

- Chimney hood fan.
- Quartz throughout the home.
- Fireplace in great room.
- Pocket office on second floor.
- Separate entrance to basement with 9' basement foundation wall height.