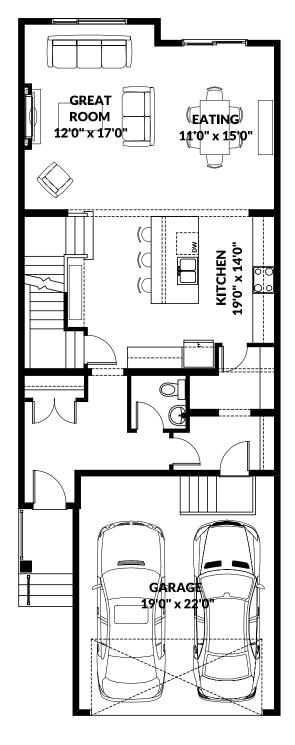

## **FLOOR PLAN**

**MAIN** 1,003 SQ FT

**UPPER** 1,340 SQ FT

For more information or to book an appointment please contact us at **587.525.5202** 

Prices are subject to change without notice. Actual floor plan, elevation, and square footage may not be exactly as shown. Square footage is measured to Alberta Building Code (ABC) regulations. Builder reserves the right to make changes without notice. E&OE.