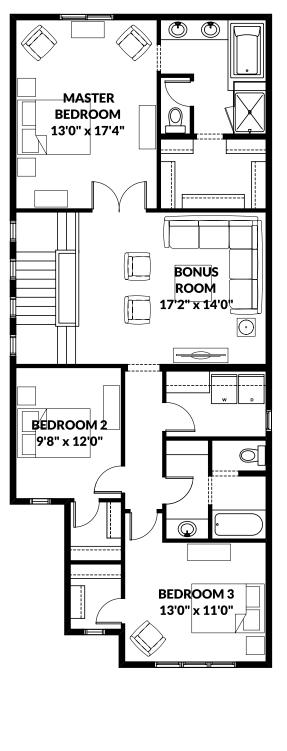

## **FLOOR PLAN**

**MAIN** 1,003 SQ FT

**UPPER** 1,340 SQ FT

For more information or to book an appointment please contact us at **587.525.5202** 

Prices are subject to change without notice. Actual floor plan, elevation, and square footage may not be exactly as shown. Square footage is measured to Alberta Building Code (ABC) regulations. Builder reserves the right to make changes without notice. E&OE.