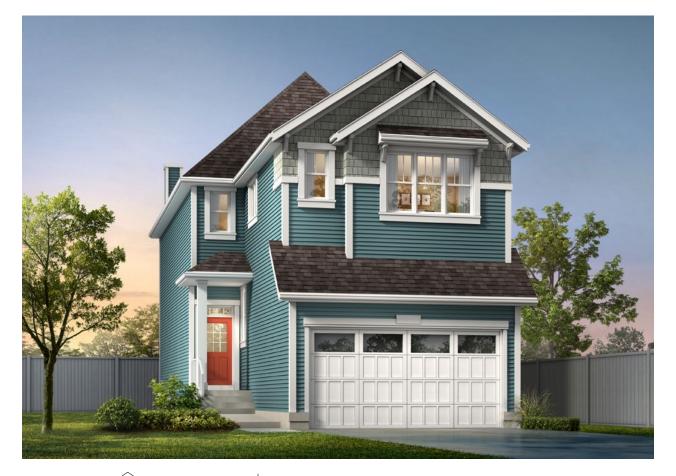

## THE JEFFERSON

2,343SQ FT | 3 BED | 2.5 BATH

97 ROYAL STREET

## THIS FRONT DRIVE HOME FEATURES

- Upgraded ensuite with glass wall shower.
- Upper floor laundry.
- Built in bench and hooks in mudroom.
- Pot & pan drawers in kitchen.
- Glass door cabinets flanking the range hood.
- Tile fireplace surround.
- Black plumbing and hardware package.