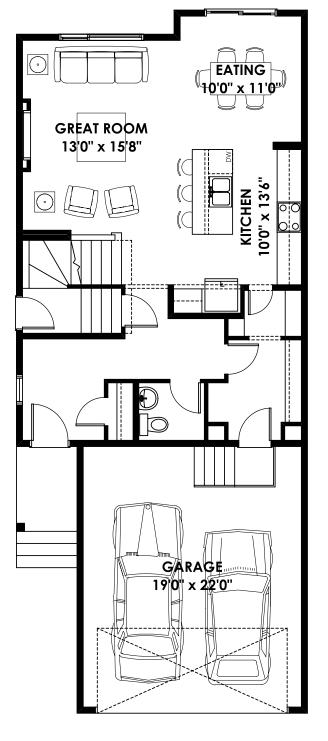

## **FLOOR PLAN**

**MAIN** 838 SQ FT

**UPPER** 1,185 SQ FT

For more information or to book an appointment please contact us at 587.525.5089

Prices are subject to change without notice. Actual floor plan, elevation, and square footage may not be exactly as shown. Square footage is measured to Alberta Building Code (ABC) regulations. Builder reserves the right to make changes without notice. E&OE.