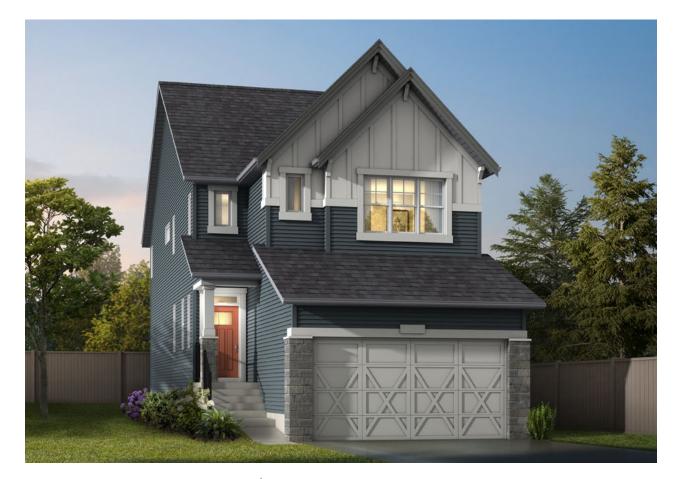

## THE GABRIEL

2,023 SQ FT | 3 BED | 2.5 BATH

2255 194 STREET NW

## THIS FRONT DRIVE HOME FEATURES

- Chimney hood fan.
- Quartz throughout the home.
- Fireplace in great room.
- Pocket office on second floor.
- Separate entrance to basement with 9' basement foundation wall height.