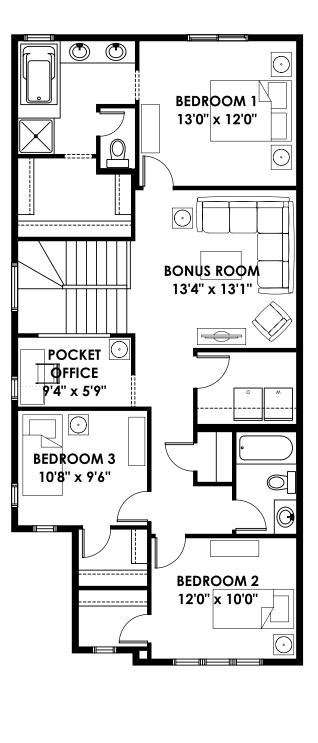

## **FLOOR PLAN**

**MAIN** 838 SQ FT

**UPPER** 1,185 SQ FT

For more information or to book an appointment please contact us at 587.525.5089

Prices are subject to change without notice. Actual floor plan, elevation, and square footage may not be exactly as shown. Square footage is measured to Alberta Building Code (ABC) regulations. Builder reserves the right to make changes without notice. E&OE.